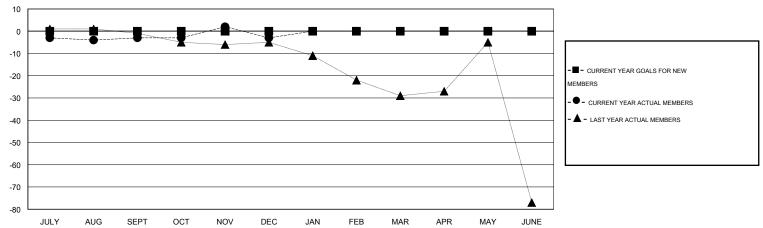

#### GOALS AND ACTUAL MEMBERS CUMULATIVE

| DROPPED CLUBS: 2  DROPPED MEMBERS |    | 18 CLUBS OF 69 ADDED 1 OR MORE NEW MEMBERS | GENDER DISTRIBUTION  MALE 1,401 (86.43%)  FEMALE 220 (13.57%) |  |   |
|-----------------------------------|----|--------------------------------------------|---------------------------------------------------------------|--|---|
| DECEASED                          | 3  | CLICK HERE FOR HEALTH                      | FAMILY UNIT MEMBERS                                           |  | 2 |
| CLUB CANCELLED                    | U  | ASSESSMENT DATA                            | HEAD OF HOUSEHOLD                                             |  | 1 |
| OTHER                             | 28 |                                            |                                                               |  |   |
| TOTAL                             | 31 |                                            | NON-HEAD OF HOUSEHOLD                                         |  |   |